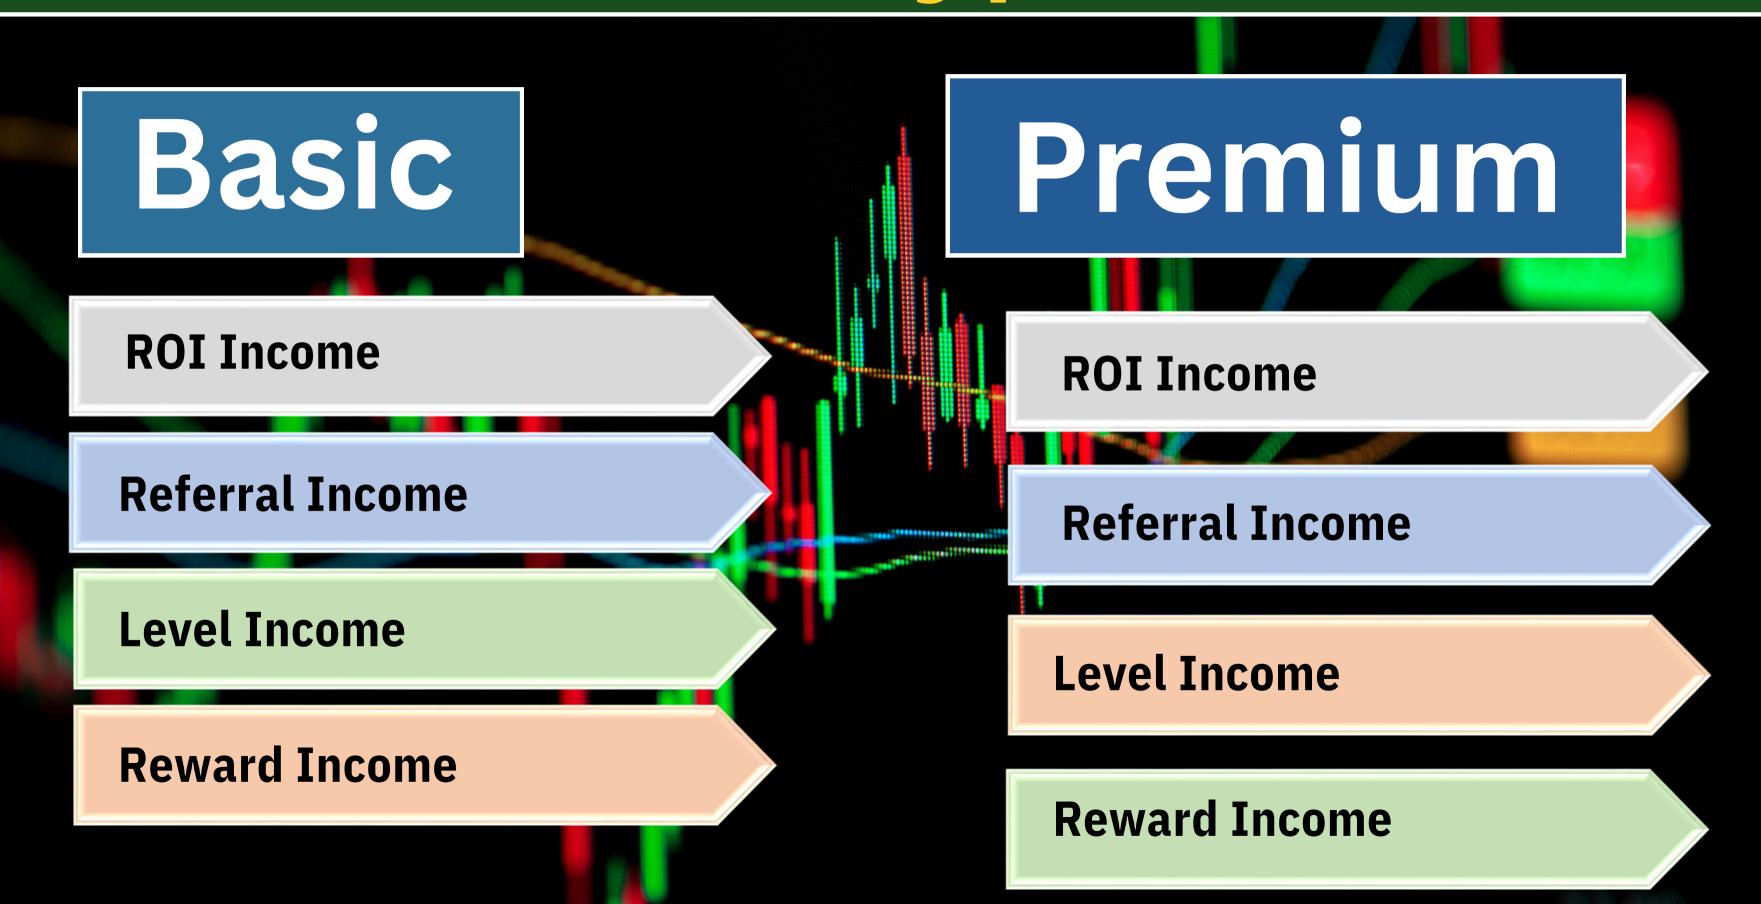

#### There Are Two Types of Income

## Referral Income

Direct Referral - 5%

**Unlimited Direct Income** 

# Level Income

| LEVEL | ROI OF ROI | VALIDITY  |
|-------|------------|-----------|
| 1     | 2%         | 20 Months |
| 2     | 1.5%       | 20 Months |
| 3     | 1%         | 20 Months |
| 4-10  | 0.5%       | 20 Months |

## Reward Income

| RANK                 |
|----------------------|
| Associate            |
| Team Leader          |
| Co-ordinator         |
| Marketing Manager    |
| Relationship Manager |
| Manager              |
| Sales Executive      |